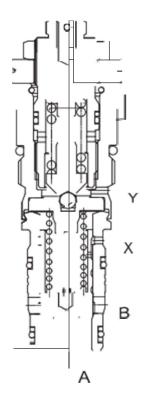

### **OPERATION**

The valve with spring chamber port "Y" external drain, prevents flow from port "A" to port "B" until pressure at port "A" exceeds the set crack pressure and opens the pilot section. The pilot flow creates a pressure differential across the poppet which causes the valve to open allowing flow from port "A" to port "B" protecting the circuit from over pressurization;

With Port "X" connected to tank(usually controlled by a solenoid directional valve), the valve can be converted in such a way that it is capable of being electrically to nonv pressurized circulation.(main piston is open).