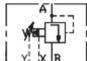

# DB20K2-X

#### DESCRIPTION

A cartridge-style pilotoperated poppet -type relief valve with an external control port

### **OPERATION**

The valve with spring chamber port "Y" external drain, prevents flow from port "A" to port "B" until pressure at port "A" exceeds the set crack pressure and opens the pilot section. The pilot flow creates a pressure differential across the poppet which causes the valve to open allowing flow from port "A" to port "B" protecting the circuit from over pressurization;

With Port "X" connected to tank(usually controlled by a solenoid directional valve), the valve can be converted in such a way that it is capable of being electrically to nonv pressurized circulation.(main piston is open).

# SYMBOL



| A     | 7 |
|-------|---|
| Wat ] | į |
| Y X B | ١ |

### **SPECIFICATIONS**

| (Max.Operating Pressur   | e): 350bar                                                       |
|--------------------------|------------------------------------------------------------------|
| (Flow):                  | 250L/min.                                                        |
| (Reseat Pressure):       | 85% of crack pressure开启压力 (crack pressure at 0.95 lpm /0.25 gpm) |
| (Temperature):           | -40°F to +250°F(-40°C to +120°C)                                 |
| (Filtration):            | See page N-1                                                     |
| (Fluids):                | Mineral-based fluids with viscosities of 7.4 to 420 cSt.         |
| (Cavity):                | 20K2, See page M