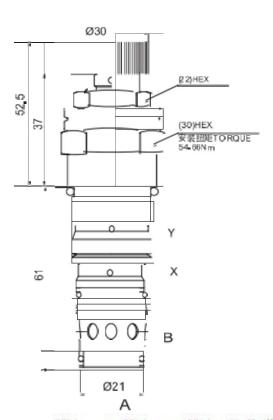

### **INSTALLATION DIMENSIONS**

Unit=Millimeters

Hidrosam Hidropar Hidrolik Pnömatik Elektirik San. Tic. Ltd Alaaddinbey mah. 623 sok. Sam 1 plaza B blok No:2/d Nilüfer/BURSA TURKEY Tel:+90224 441 8877 Fax:+90224 441 0333