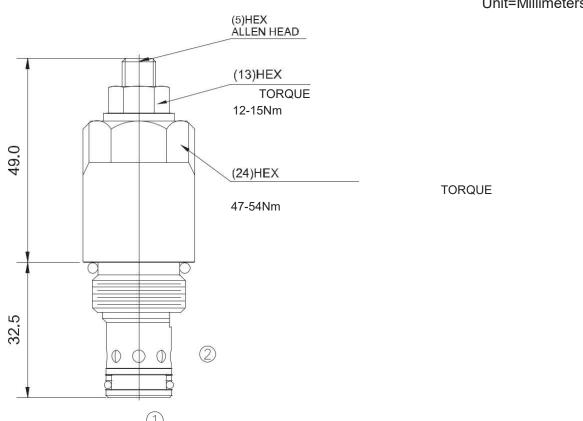

# INSTALLATION DIMENSIONS

Unit=Millimeters

Hidrosam Hidropar Hidrolik Pnömatik Elektirik San. Tic. Ltd Alaaddinbey mah. 623 sok. Sam 1 plaza B blok No:2/d Nilüfer/BURSA TURKEY Tel:+90224 441 8877 Fax:+90224 441 0333