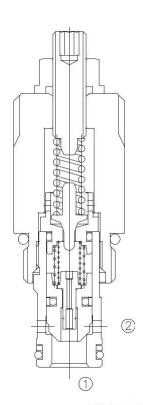

# **DESCRIPTION**

A cartridge-style pilot-operated poppet -type relief valve with reverse free flow check

# **OPERATION**

The valve prevents flow from 1 to 2 until pressure at 1 exceeds the set crack pressure and opens the pilot section. The pilot flow creates a pressure differential across the poppet which causes the valve to open allowing flow from

1 to 2 protecting the circuit from over pressurization.

Pressure at @ overcomes the spring-bias pressure 2  $\sim$  3bar and allows free flow from @ to @, then in its steady state, pressure maintains at 1.4 bar.