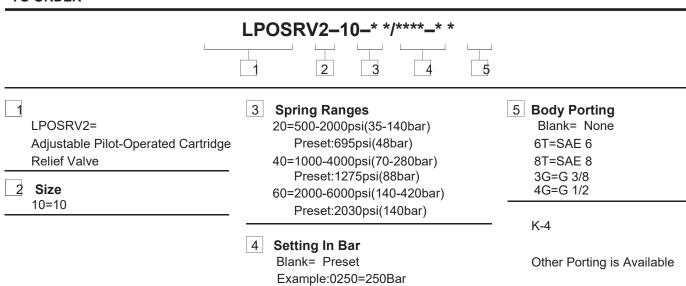

|
| (Internal Leakage): | 10 drops/min. max. to 80% of nominal setting             |
| (Temperature):      | -40°F to +250°F(-40°C to +120°C)                         |
| (Filtration):       | See page (参见) N-1                                        |
| (Fluids):           | Mineral-based fluids with viscosities of 7.4 to 420 cSt. |
| (Cavity):           | 10-2, See page M-2                                       |
| (Body Material):    |                                                          |
|                     | Steel & Ductile iron rated to 350bar 350bar              |



Hidrosam Hidropar Hidrolik Pnömatik Elektirik San. Tic. Ltd Alaaddinbey mah. 623 sok. Sam 1 plaza B blok No:2/d Nilüfer/BURSA TURKEY Tel:+90224 441 8877 Fax:+90224 441 0333





### **TO ORDER**



# INSTALLATION DIMENSIONS

Unit=Millimeters



Hidrosam Hidropar Hidrolik Pnömatik Elektirik San. Tic. Ltd Alaaddinbey mah. 623 sok. Sam 1 plaza B blok No:2/d Nilüfer/BURSA TURKEY Tel:+90224 441 8877 Fax:+90224 441 0333